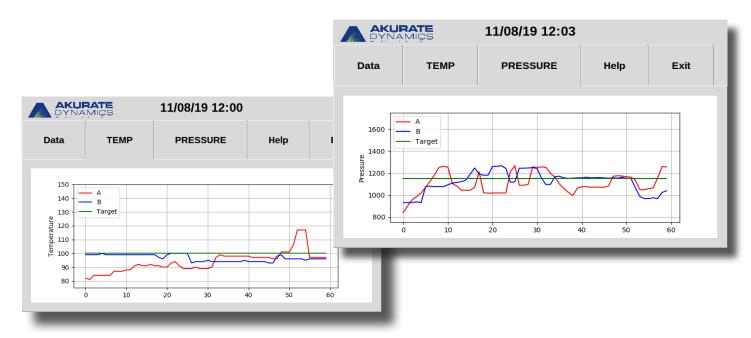

## **EVALUATION | DIAGNOSTICS | SYSTEM PERFORMANCE Are you optimizing the value of your equipment?**

Maximize the value of your equipment with The Analyst Pro. The Analyst Pro evaluates total system performance through multi-point measurements of flow, temperature and pressure by taking actual readings not only at the proportioner, but near the gun. As a diagnostic tool, The Analyst Pro only takes one to two weeks to fully evaluate your system. Use it for a couple of weeks, and then return it.

- Adapts to most industry standard proportioners
- Realtime readings analyze flow, temperature and pressure thoughout the entire system from proportioner to hose to gun

Your sprayfoam rig is a significant investment. Analyzing flow, temperature and pressure ensures that you are optimizing your yield which results in lower chemical costs and higher margins.

Analyze system performance in 1 - 2 weeks

Adapts to most industry standard proportioners

Easy-to-understand data visualizations

Historical data export